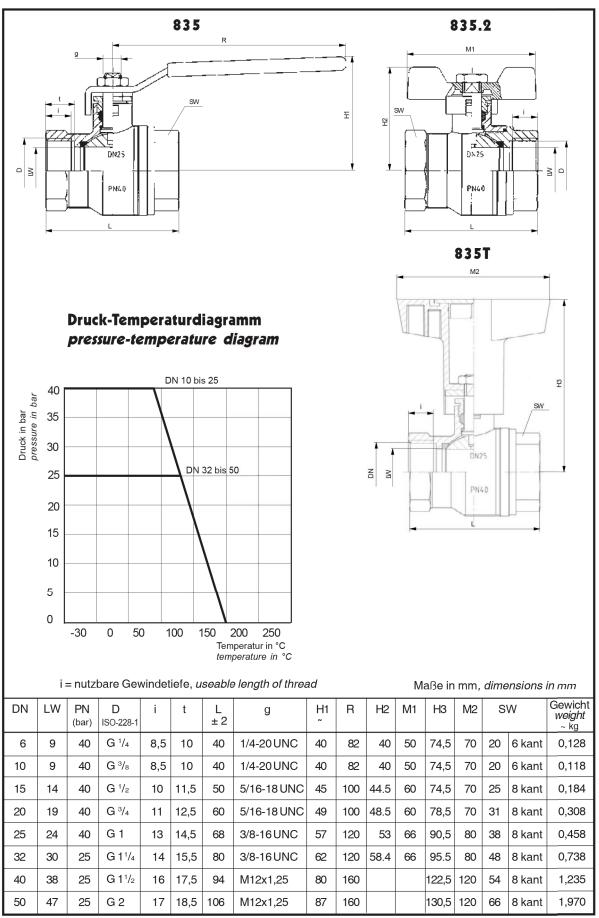

# Konstruktions-Merkmale

- · zweiteiliges Gehäuse, verschraubt
- voller Durchgang
- ausblassichere Schaltwelle
- einstellbare Stopfbuchse
- Innengewinde nach ISO 228-1
- Entlastungsbohrung von DN25-DN50

## **Temperaturbereich**

- 20° C bis max. + 180° C ISO- T Griff - 30°C bis + 150°C kurzzeitig bis + 170°C ( abhängig vom Betriebsdruck )

Kalt- und Warmwasser

## **Design** features

- two piece ball valve "screwed design"
- · full port design
- · blow out proof stem design
- · adjustable stem packing
- female thread acc. to ISO 228-1
- vent bore from DN25-DN50

#### working temperature

- 20° C to max. + 180° C ISO- T handle - 30°C to + 150°C momentary + 170°C ( depending on working pressure ) cold and hot water